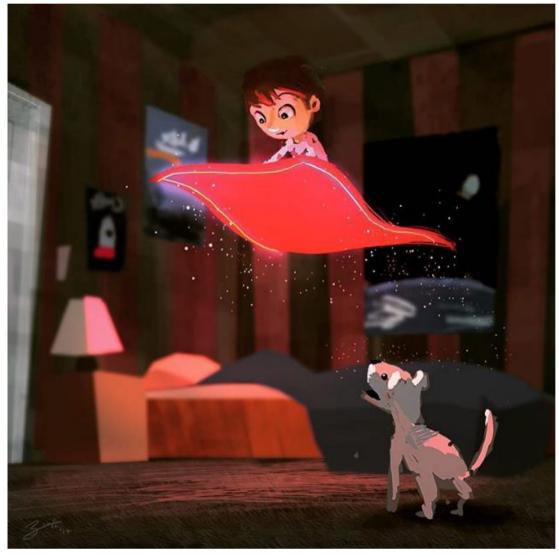

## The Magic Carpet

Answer the questions using the clues in the picture to help you. Remember to give reasons for your responses. Try using the phrases below to help extend your answers.

| Giving Reaso  | <u>ns Usetul Vocabulary:</u>         |  |
|---------------|--------------------------------------|--|
| I can tell th | s because                            |  |
| The           | _ in the picture makes me think that |  |
| The nessen    | T +hink +hia ia                      |  |

- 1. What is happening here?
- 2. Why/how is the carpet floating?
- 3. How is the boy feeling?
- 4. Was he expecting this to happen?
- 5. How is the dog feeling? How do you know?
- 6. Does this bedroom belong to the boy?
- 7. What does the setting tell you about his character?