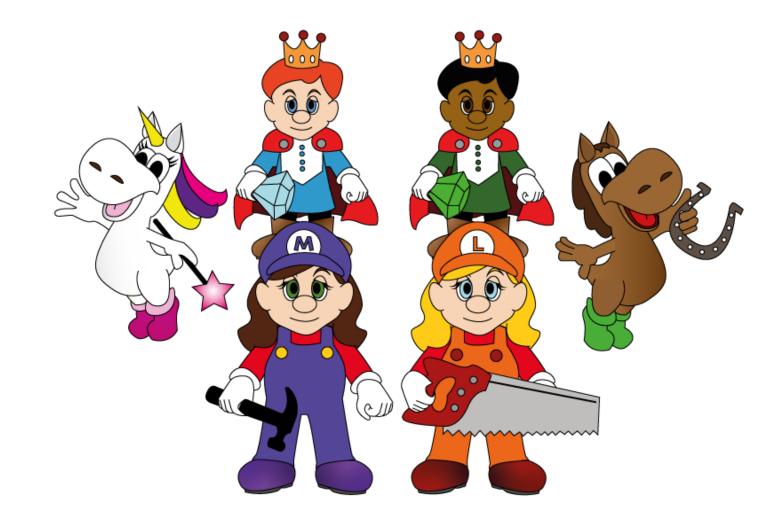

### <u>Task 1</u>

- Look at *New Characters*. These are six possible new characters that could join Mario in a game.
- Give each character a new name. Remember your capital letters.

#### **Try these Fun-Time Extra**

• Can you look in books to collect some really good nouns, adjectives, adverbs and verbs?

**New Characters** 