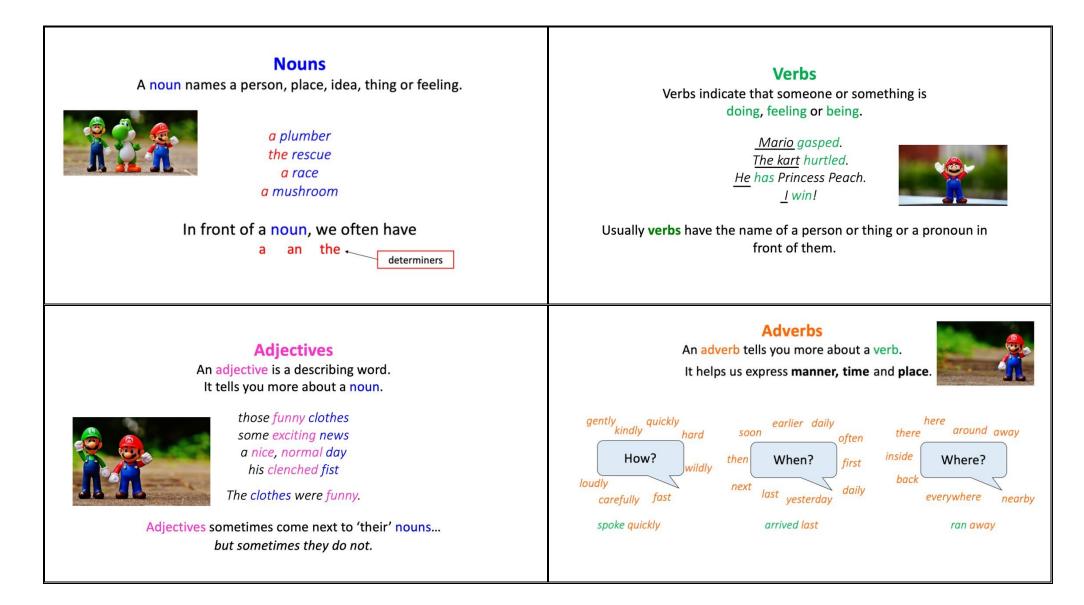

#### Remind yourself about word classes

- Use the *Revision Card* to remind yourself about word classes.
- Complete *Character Sentences*. Now you've given each character a new name, fill in the grid for them and then write a sentence about them. An example (Mario) has been completed for you.

#### **Revision Card – Word Classes**