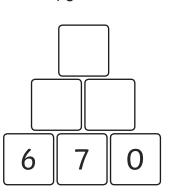

# Year 3 Spring 1 Maths Activity Mat 4

## Section 1

What is  $\frac{1}{2}$  of 20 counters?

# Section 2

Fran works six hours a day for four days. How many hours has she worked altogether?

### Section 3

Calculate:

### Section 4

Write down four multiples of three.





## Section 5

Complete and solve this addition pyramid.



## Section 6

Set the following equation out in column subtraction. Complete the calculation

# Section 7

If it is half past 2 now, what time will it be in half an hour?

|  | , , ,  |
|--|--------|
|  | thirty |

# Section 8

Write the correct number beside the words.

twenty-two

fifteen



# **Year 3 Spring 1** Maths Activity Mat 4 - Answers

### Section 1

What is  $\frac{1}{2}$  of 20 counters?

#### Section 2

Fran works six hours a day for four days. How many hours has she worked altogether?

24

### Section 3

Calculate:

### Section 4

Write down four multiples of three.

Multiple answers, e.g.

3, 6, 12, 15, 18, 21, 24,

27, 30, 33, 36

## Section 5

Complete and solve this addition pyramid.

### Section 6

10

Set the following equation out in column subtraction. Complete the