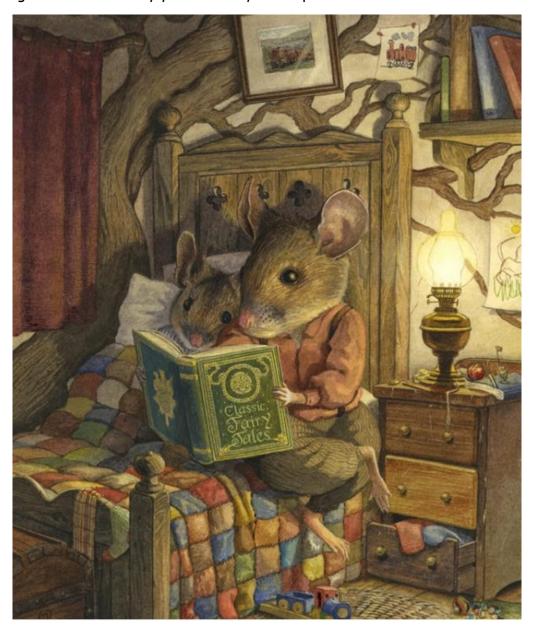

Today you will be practising your inference skills.

You will need to look for clues in the picture to answer these questions. There isn't always a right answer, just a good reason for why you came to your response!

- Whose bedroom is this?
- What can you tell about his personality and interests?
- How old do you think the boy mouse is? Why?
- Which fairy tale do you think they might be reading?
- How long do you think they have been reading for?
- Do they read every night before bed?
- What is your favourite bedtime story? Has this changed over time?
- Do you prefer to be read to, to read aloud or read to yourself? Why?