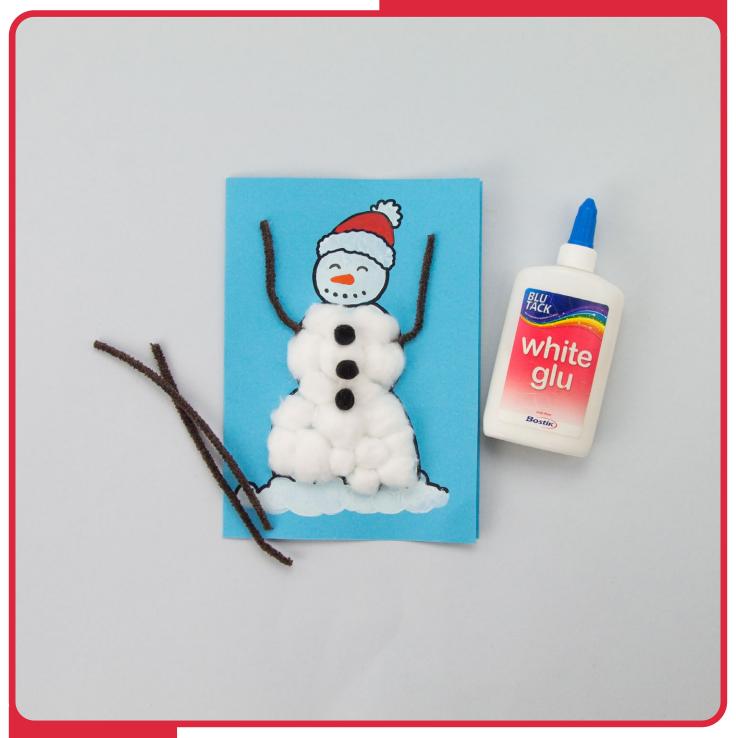

For the snowman's arms, take two pipe cleaners and spread glue onto them. Position the pipe cleaners onto the card and press down firmly. Leave to dry.

Step 4

For the snowman's arms, take two pipe cleaners and spread glue onto them. Position the pipe cleaners onto the card and press down firmly. Leave to dry.