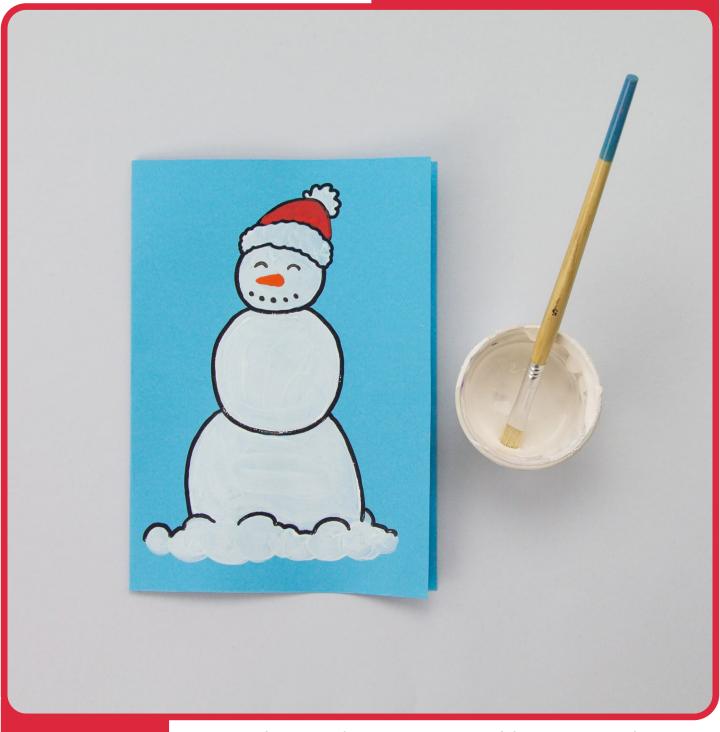

Next, colour in the snowman and hat using either paint or felt-tip pens.

Then, decorate the snowman's body! To do this, spread glue all over the body of the snowman template then attach pieces of cotton wool. You could also stick pompoms on for the snowman's buttons!

Step 2

Next, colour in the snowman and hat using either paint or felt-tip pens.

Step 3

Then, decorate the snowman's body! To do this, spread glue all over the body of the snowman template then attach pieces of cotton wool. You could also stick pompoms on for the snowman's buttons!