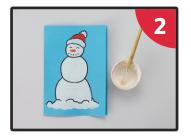

Next, colour in the snowman and hat using either paint or felt-tip pens.

Then, decorate the snowman's body! To do this, spread glue all over the body of the snowman template then attach pieces of cotton wool. You could also stick pompoms on for the snowman's buttons!

Step 2

Next, colour in the snowman and hat using either paint or felt-tip pens.

Step 3

Then, decorate the snowman's body! To do this, spread glue all over the body of the snowman template then attach pieces of cotton wool. You could also stick pompoms on for the snowman's buttons!