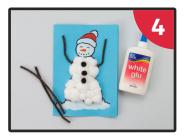

Step 4

For the snowman's arms, take two pipe cleaners and spread glue onto them. Position the pipe cleaners onto the card and press down firmly. Leave to dry.