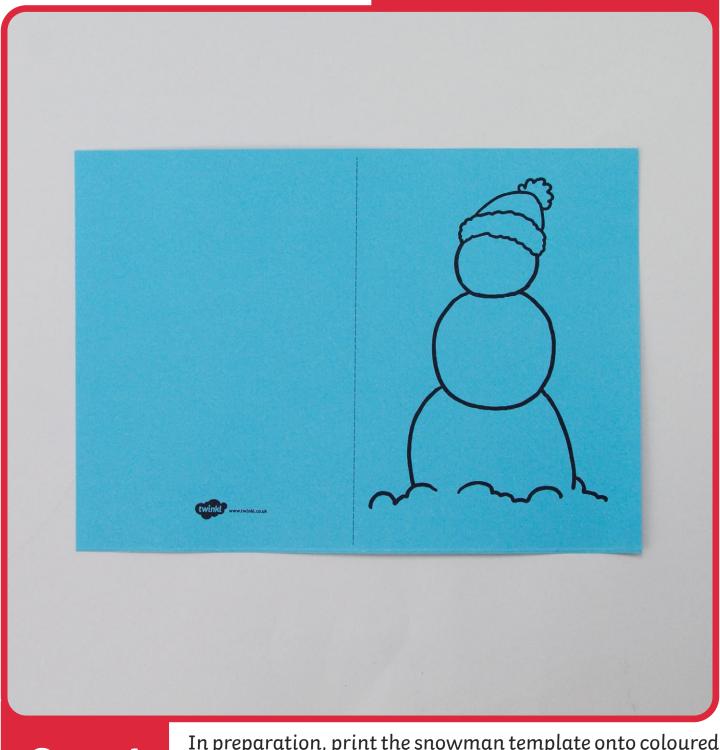

#### You will need:

- Snowman Template
- Cotton wool
- Brown pipe cleaners
- White glue

- Coloured card (A4)
- Felt-tip pens
- Black pom-poms

In preparation, print the snowman template onto coloured card and cut out.

#### You will need:

- Snowman Template
- Cotton wool
- Brown pipe cleaners
- White glue

- coloured card (A4)
- Felt-tip pens
- Black pom-poms

Step 1

In preparation, print the snowman template onto coloured card and cut out.