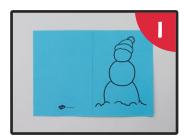

#### You will need:

- Snowman Template
- Cotton wool
- Brown pipe cleaners
- White glue

- Coloured card (A4)
- Felt-tip pens
- Black pom-poms

In preparation, print the snowman template onto coloured card and cut out.

#### You will need:

- Snowman Template
- Cotton wool
- Brown pipe cleaners
- White glue

- coloured card (A4)
- Felt-tip pens
- Black pom-poms

Step 1

In preparation, print the snowman template onto coloured card and cut out.