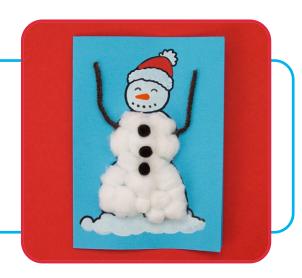

Next, colour in the snowman and hat using either paint or felt-tip pens.

Then, decorate the snowman's body! To do this, spread glue all over the body of the snowman template then attach pieces of cotton wool. You could also stick pompoms on for the snowman's buttons!

For the snowman's arms, take two pipe cleaners and spread glue onto them. Position the pipe cleaners onto the card and press down firmly. Leave to dry.

Step 2

Next, colour in the snowman and hat using either paint or felt-tip pens.

Step 3

Then, decorate the snowman's body! To do this, spread glue all over the body of the snowman template then attach pieces of cotton wool. You could also stick pompoms on for the snowman's buttons!

Step 4

For the snowman's arms, take two pipe cleaners and spread glue onto them. Position the pipe cleaners onto the card and press down firmly. Leave to dry.