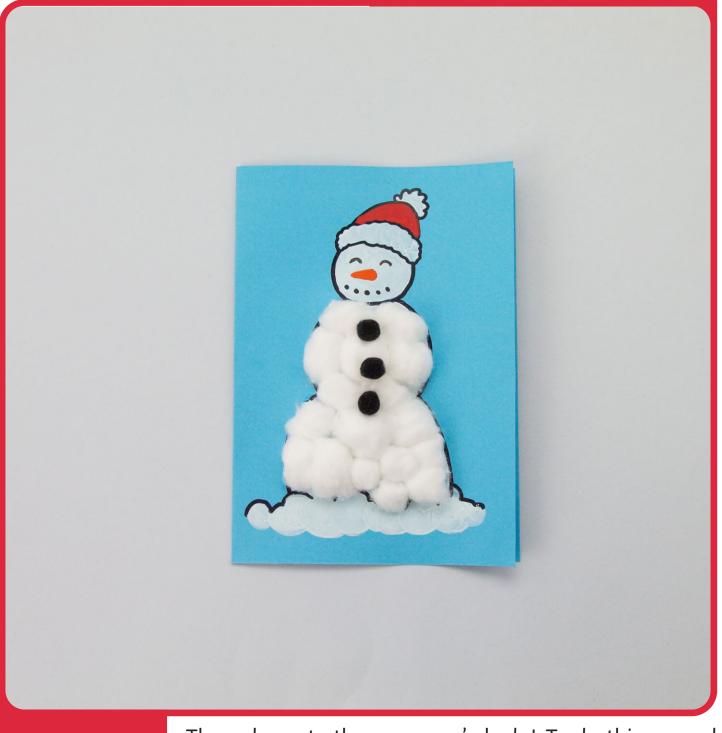

Next, colour in the snowman and hat using either paint or felt-tip pens.

Then, decorate the snowman's body! To do this, spread glue all over the body of the snowman template then attach pieces of cotton wool. You could also stick pompoms on for the snowman's buttons!

Step 2

Next, colour in the snowman and hat using either paint or felt-tip pens.

Step 3

Then, decorate the snowman's body! To do this, spread glue all over the body of the snowman template then attach pieces of cotton wool. You could also stick pompoms on for the snowman's buttons!