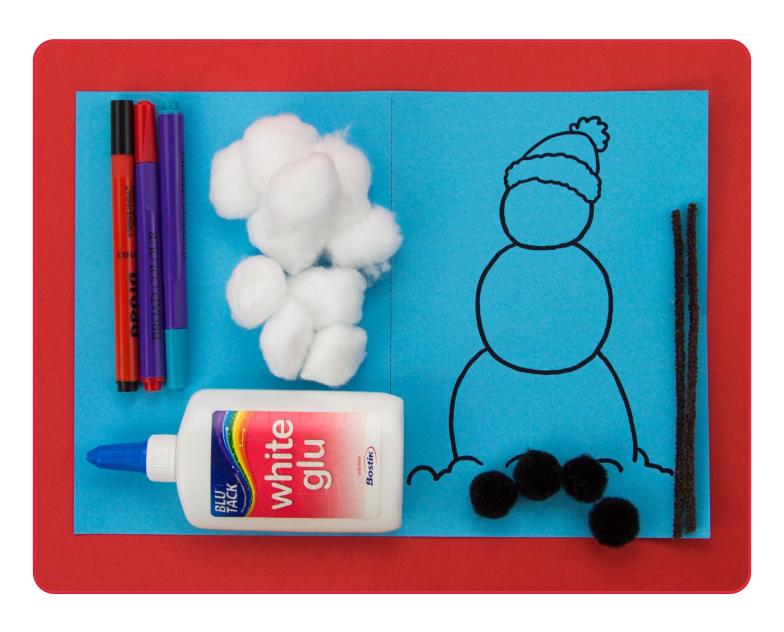

#### You will need:

- Snowman Template
- Cotton wool
- Brown pipe cleaners
- White glue

- Coloured card (A4)
- Felt-tip pens
- Black pom-poms

In preparation, print the snowman template onto coloured card and cut out.

#### You will need:

- Snowman Template
- Cotton wool
- Brown pipe cleaners
- White glue

- coloured card (A4)
- Felt-tip pens
- Black pom-poms

Step 1

In preparation, print the snowman template onto coloured card and cut out.