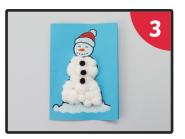

For the snowman's arms, take two pipe cleaners and spread glue onto them. Position the pipe cleaners onto the card and press down firmly. Leave to dry.

Step 4

For the snowman's arms, take two pipe cleaners and spread glue onto them. Position the pipe cleaners onto the card and press down firmly. Leave to dry.