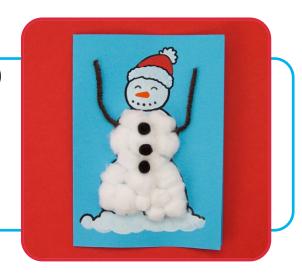

#### You will need:

- Snowman Template
- Cotton wool
- Brown pipe cleaners
- White glue

- Coloured card (A4)
- Felt-tip pens
- Black pom-poms

In preparation, print the snowman template onto coloured card and cut out.

Next, colour in the snowman and hat using either paint or felt-tip pens.

Then, decorate the snowman's body! To do this, spread glue all over the body of the snowman template then attach pieces of cotton wool. You could also stick pompoms on for the snowman's buttons!

For the snowman's arms, take two pipe cleaners and spread glue onto them. Position the pipe cleaners onto the card and press down firmly. Leave to dry.

#### You will need:

- Snowman Template
- Cotton wool
- Brown pipe cleaners
- White glue

- coloured card (A4)
- Felt-tip pens
- Black pom-poms

Step 1

In preparation, print the snowman template onto coloured card and cut out.

Step 2

Next, colour in the snowman and hat using either paint or felt-tip pens.

Step 3

Then, decorate the snowman's body! To do this, spread glue all over the body of the snowman template then attach pieces of cotton wool. You could also stick pompoms on for the snowman's buttons!

Step 4

For the snowman's arms, take two pipe cleaners and spread glue onto them. Position the pipe cleaners onto the card and press down firmly. Leave to dry.