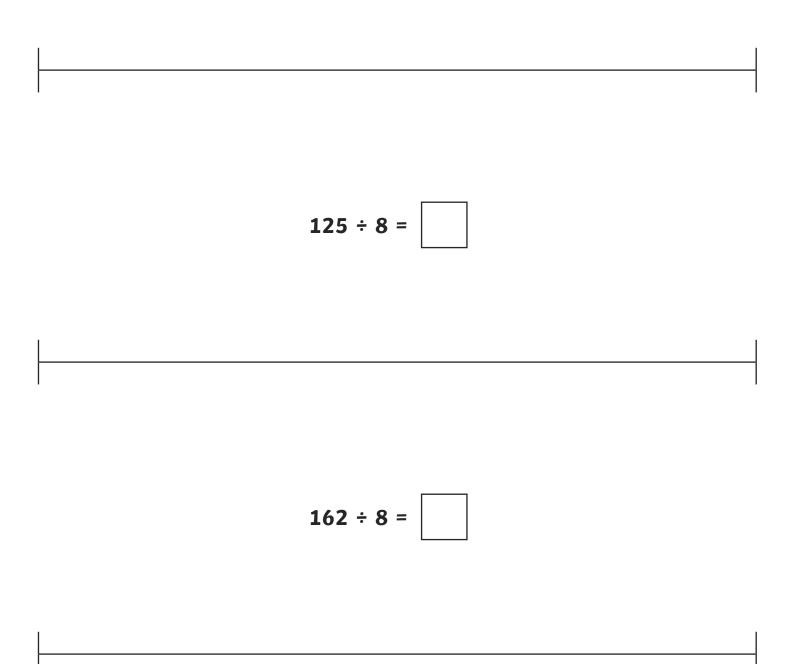

#### **Bunny Hop Division Answers**

| 32  | ÷ | 8 | = | 4  |    |
|-----|---|---|---|----|----|
| 40  | ÷ | 8 | = | 5  |    |
| 64  | ÷ | 8 | = | 8  |    |
| 128 | ÷ | 8 | = | 16 |    |
| 104 | ÷ | 8 | = | 13 |    |
| 48  | ÷ | 8 | = | 6  |    |
| 96  | ÷ | 8 | = | 12 |    |
| 144 | ÷ | 8 | = | 18 |    |
| 78  | ÷ | 8 | = | 9  | r6 |
| 91  | ÷ | 8 | = | 11 | r3 |
| 125 | ÷ | 8 | = | 15 | r5 |