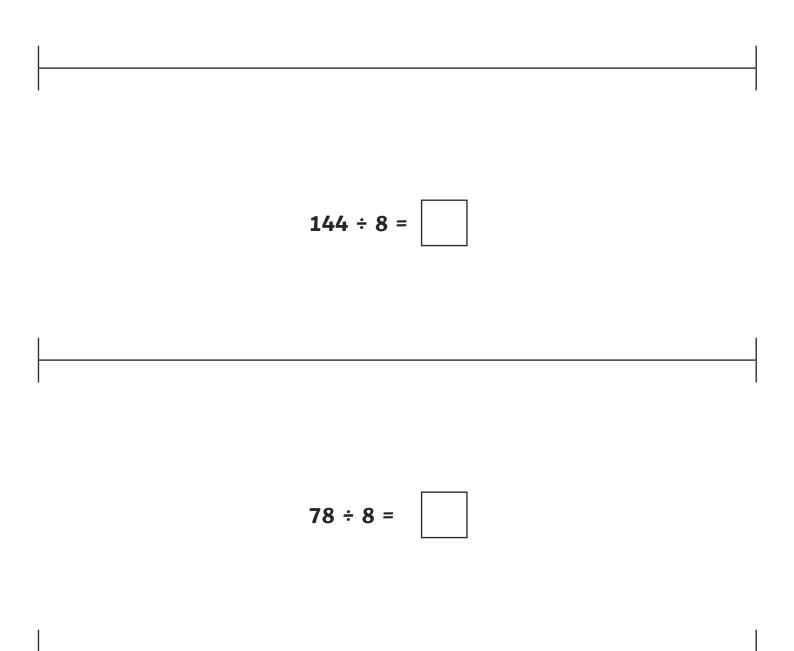

#### **Bunny Hop Division Answers**

| 32  | ÷ | 8 | = | 4  |    |
|-----|---|---|---|----|----|
| 40  | ÷ | 8 | = | 5  |    |
| 64  | ÷ | 8 | = | 8  |    |
| 128 | ÷ | 8 | = | 16 |    |
| 104 | ÷ | 8 | = | 13 |    |
| 48  | ÷ | 8 | = | 6  |    |
| 96  | ÷ | 8 | = | 12 |    |
| 144 | ÷ | 8 | = | 18 |    |
| 78  | ÷ | 8 | = | 9  | r6 |
| 91  | ÷ | 8 | = | 11 | r3 |
| 125 | ÷ | 8 | = | 15 | r5 |