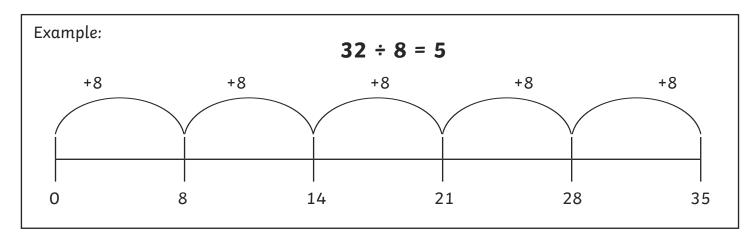

#### **Bunny Hop Division Answers**

| 16  | ÷ | 8 | = | 2  |
|-----|---|---|---|----|
| 48  | ÷ | 8 | = | 6  |
| 56  | ÷ | 8 | = | 7  |
| 24  | ÷ | 8 | = | 3  |
| 40  | ÷ | 8 | = | 5  |
| 64  | ÷ | 8 | = | 8  |
| 72  | ÷ | 8 | = | 9  |
| 120 | ÷ | 8 | = | 15 |
| 80  | ÷ | 8 | = | 10 |
| 32  | ÷ | 8 | = | 4  |
| 96  | ÷ | 8 | = | 12 |























#### **Bunny Hop Division Answers**

| 32  | ÷ | 8 | = | 4  |    |
|-----|---|---|---|----|----|
| 40  | ÷ | 8 | = | 5  |    |
| 64  | ÷ | 8 | = | 8  |    |
| 128 | ÷ | 8 | = | 16 |    |
| 104 | ÷ | 8 | = | 13 |    |
| 48  | ÷ | 8 | = | 6  |    |
| 96  | ÷ | 8 | = | 12 |    |
| 144 | ÷ | 8 | = | 18 |    |
| 78  | ÷ | 8 | = | 9  | r6 |
| 91  | ÷ | 8 | = | 11 | r3 |
| 125 | ÷ | 8 | = | 15 | r5 |























#### **Bunny Hop Division Answers**

| 48  | ÷ | 8 | = | 6  |    |
|-----|---|---|---|----|----|
| 72  | ÷ | 8 | = | 9  |    |
| 96  | ÷ | 8 | = | 12 |    |
| 64  | ÷ | 8 | = | 8  |    |
| 128 | ÷ | 8 | = | 16 |    |
| 120 | ÷ | 8 | = | 15 |    |
| 141 | ÷ | 8 | = | 17 | r5 |
| 186 | ÷ | 8 | = | 23 | r2 |
| 108 | ÷ | 8 | = | 13 | r4 |
| 147 | ÷ | 8 | = | 18 | r3 |
| 159 | ÷ | 8 | = | 19 | r7 |