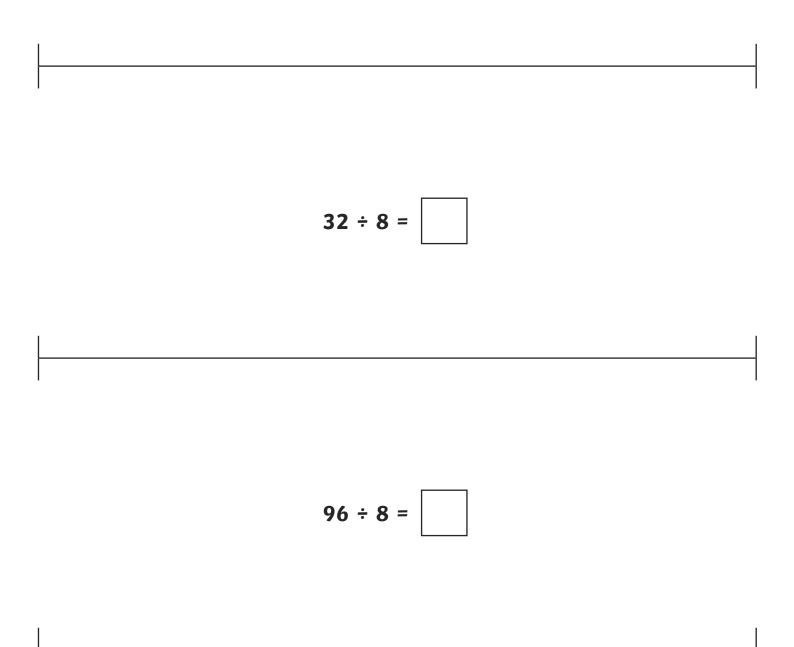

#### **Bunny Hop Division Answers**

| 32  | ÷ | 8 | = | 4  |    |
|-----|---|---|---|----|----|
| 40  | ÷ | 8 | = | 5  |    |
| 64  | ÷ | 8 | = | 8  |    |
| 128 | ÷ | 8 | = | 16 |    |
| 104 | ÷ | 8 | = | 13 |    |
| 48  | ÷ | 8 | = | 6  |    |
| 96  | ÷ | 8 | = | 12 |    |
| 144 | ÷ | 8 | = | 18 |    |
| 78  | ÷ | 8 | = | 9  | r6 |
| 91  | ÷ | 8 | = | 11 | r3 |
| 125 | ÷ | 8 | = | 15 | r5 |