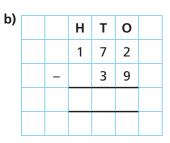

|   | Н | Т | 0 |  |
|---|---|---|---|--|
|   | 1 | 7 | 2 |  |
| - |   | 3 | 9 |  |
|   |   |   |   |  |
|   |   |   |   |  |

4 A film is shown 3 times in a day.

The table shows how many children watch each showing.