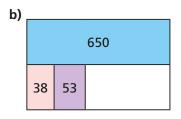

5 Find the missing values.

728 45

What mistakes have been made in these column subtractions?

a)

b)

Whitney uses a number line to show that 435 - 78 = 357

Explain what you think Whitney has done.

8 Work out the missing digits.