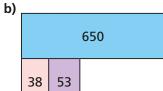

5 Find the missing values.

728 45

What mistakes have been made in these column subtractions?

a)

b)

Whitney uses a number line to show that 435 - 78 = 357

Explain what you think Whitney has done.

8 Work out the missing digits.