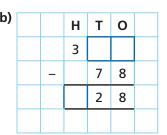

5 Find the missing values.

728 45

What mistakes have been made in these column subtractions?

a)

b)

Whitney uses a number line to show that 435 - 78 = 357

Explain what you think Whitney has done.

8 Work out the missing digits.