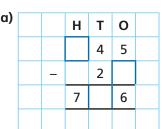

5 Find the missing values.

728 45

What mistakes have been made in these column subtractions?

a)

b)

Whitney uses a number line to show that 435 - 78 = 357

Explain what you think Whitney has done.

8 Work out the missing digits.