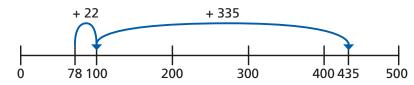

5 Find the missing values.

728 45

What mistakes have been made in these column subtractions?

a)

b)

Whitney uses a number line to show that 435 - 78 = 357

Explain what you think Whitney has done.

8 Work out the missing digits.